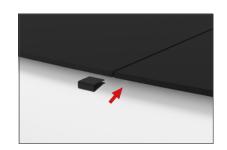

WLM-P-SCS

**Step 3:** Attach countertop panels to fabric counter with Velcro. Start at one end and work you way across to the other side.

**Step 4:** Join counter top panels together front and back with black push-on clamps.