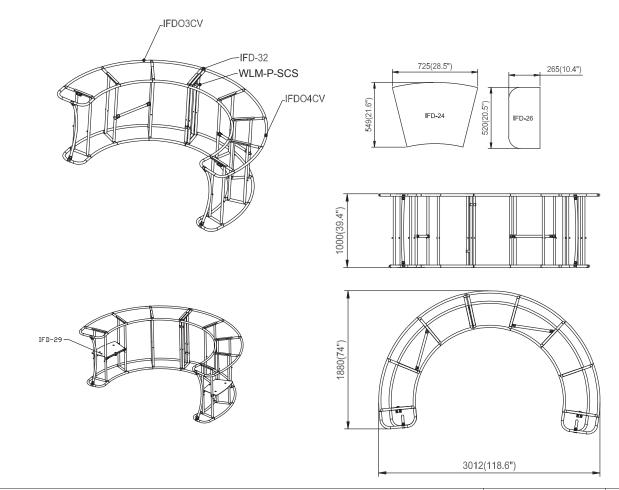

# **IFD-H-07CO**

|            | Hardware |         |     |          |         |     |          |         |     |          |         |        |          |         | Graphics        |         | Accessories |          |         | Shipping Case |          |         |
|------------|----------|---------|-----|----------|---------|-----|----------|---------|-----|----------|---------|--------|----------|---------|-----------------|---------|-------------|----------|---------|---------------|----------|---------|
| IFD03CV    | 1        |         |     |          |         |     |          |         |     |          |         |        | Yes / No |         | Single or Doubl | e-sided | IFD-29      | 2        |         | CA900         |          |         |
| IFD04CV    | 1        |         |     | /        |         |     | /        |         |     | /        |         | IFD-24 | 7        |         | None            |         |             |          |         | CA500         |          |         |
| WLM -P-SCS | 2        |         |     |          |         |     |          |         |     |          |         | IFD-26 | 2        |         | Complete        |         |             |          |         | NYLON<br>BAG  |          |         |
| IFD-32     | 4        |         |     |          |         |     |          |         |     |          |         |        |          |         | Split-ship      |         |             |          |         |               |          |         |
|            |          |         |     |          |         |     |          |         |     |          |         |        |          |         |                 |         |             |          |         |               |          |         |
| No.        | Quantity | Confirm | No. | Quantity | Confirm | No. | Quantity | Confirm | No. | Quantity | Confirm | No.    | Quantity | Confirm |                 | Confirm | No.         | Quantity | Confirm | No.           | Quantity | Confirm |

#### \*NOT ALL PARTS WILL BE USED:

This counter is made from x3 full kits and not all parts will be needed to complete this design.

#### **CONNECT FRAMES TOGETHER:**

Connect x3 frames together with x2 butterfly clips (WLM-P-SCS) per

frame connection. Attach one clip to outside of frames and one clip to inside of frame using hand tool.

(OPTIONAL) To add shelves to frame, position and level shelf on

frame before tightening clamps down with hex tool.

GRAPHIC INSTALL:

**Step 1:** Unzip print and slide print onto frame like a pillow case.

**Step 2:** Grip the fabric tightly and stretch around bottom of desk to pinch zipper into place. Zip the

WLM-P-SCS

**Step 3:** Attach countertop panels to fabric counter with Velcro. Start at one end and work you way across to the other side.

**Step 4:** Join counter top panels together front and back with black push-on clamps.