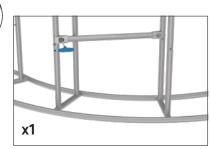

firm | No. | Quantity | Confirm | No. | Quantity | Confirm | No. | Quantity | Confirm | No.    | Quantity | Confirm |                 | Confirm | No.         | Quantity | Confirm | No.           | Quantity | Confirm |

### FRAME ASSEMBLY:

Assemble base parts and poles by pressing and pushing together.



#### \*NOT ALL PARTS WILL BE USED:

This counter is made from x3 full kits and not all parts will be needed to complete this design.



















# Set Up Instructions

### IFD-H-04CV:

Assemble x1 end cap on left side only. Use hand tool when shown.





#### **CROSSBAR SUPPORT:**

Attach across second opening from the left.



#### **COUNTER TOP SUPPORT:**

For leveling end cap counter top.



#### IFD-H-03CV:

Assemble x1 end cap on left side only. Use hand tool when shown.













## Set Up Instructions IFD-H-07CO

SHELVES:

#### **CONNECT FRAMES TOGETHER:**

Connect x3 frames together with x2 butterfly clips (WLM-P-SCS) per



frame connection. Attach one clip to outside of frames and one clip to inside of frame using hand tool.



(OPTIONAL) To add shelves to frame, position and level shelf on



frame before tightening clamps down with hex tool.



GRAPHIC INSTALL:

**Step 1:** Unzip print and slide print onto frame like a pillow case.



**Step 2:** Grip the fabric tightly and stretch around bottom of desk to pinch zipper into place. Zip the

WLM-P-SCS



**Step 3:** Attach countertop panels to fabric counter with Velcro. Start at one end and work you way across to the other side.



**Step 4:** Join counter top panels together front and back with black