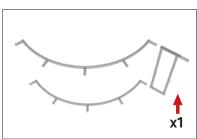

#### **CONNECT FRAMES TOGETHER:**

Connect x3 frames together with x2 butterfly clips (WLM-P-SCS) per

frame connection. Attach one clip to outside of frames and one clip to inside of frame using hand tool.