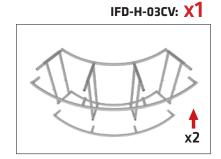

#### IFD-H-03CV:

Assemble x1 end cap on left side only. Use hand tool when shown.