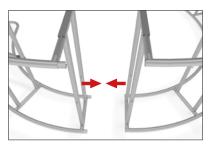

#### **CONNECT FRAMES TOGETHER:**

Connect x3 frames together with x2 butterfly clips (WLM-P-SCS) per

frame connection. Attach one clip to outside of frames and one clip to inside of frame using hand tool.