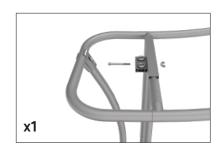

#### **CONNECT FRAMES TOGETHER:**

Connect x3 frames together with x2 butterfly clips (WLM-P-SCS) per

frame connection. Attach one clip to outside of frames and one clip to inside of frame using hand tool.