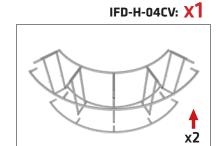

### IFD-H-04CV:

Assemble x1 end cap on left side only. Use hand tool when shown.