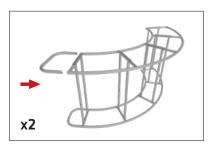

### IFD-H-04CV:

Assemble x1 end cap on left side only. Use hand tool when shown.