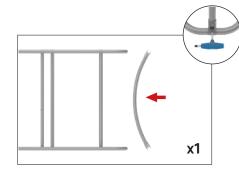

#### IFD-H-03CV:

Assemble x1 end cap on left side only. Use hand tool when shown.