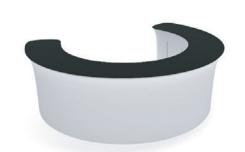

## Set Up Instructions IFD-H-07CO

SHELVES:

(OPTIONAL) To add shelves to frame, position and level shelf on

frame before tightening clamps down with hex tool.

GRAPHIC INSTALL:

**Step 1:** Unzip print and slide print onto frame like a pillow case.

**Step 2:** Grip the fabric tightly and stretch around bottom of desk to pinch zipper into place. Zip the

WLM-P-SCS

**Step 3:** Attach countertop panels to fabric counter with Velcro. Start at one end and work you way across to the other side.

**Step 4:** Join counter top panels together front and back with black push-on clamps.