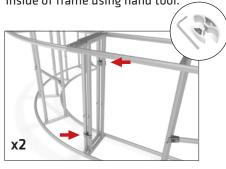

#### **CONNECT FRAMES TOGETHER:**

Connect x3 frames together with x2 butterfly clips (WLM-P-SCS) per

frame connection. Attach one clip to outside of frames and one clip to inside of frame using hand tool.