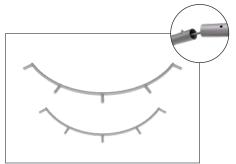

#### IFD-H-03CV:

Assemble x1 end cap on left side only. Use hand tool when shown.

### IFD-H-04CV:

Assemble x1 end cap on left side only. Use hand tool when shown.