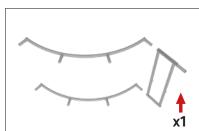

#### IFD-H-03CV:

Assemble x1 end cap on left side only. Use hand tool when shown.