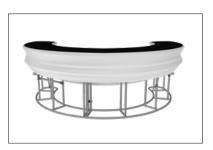

# **IFD-H-07CO**

|            | Hardware |         |     |          |         |     |          |         |     |          |         |        |          |         | Graphics        |         | Accessories |          |         | Shipping Case |          |         |
|------------|----------|---------|-----|----------|---------|-----|----------|---------|-----|----------|---------|--------|----------|---------|-----------------|---------|-------------|----------|---------|---------------|----------|---------|
| IFD03CV    | 1        |         |     |          |         |     |          |         |     |          |         |        | Yes / No |         | Single or Doubl | e-sided | IFD-29      | 2        |         | CA900         |          |         |
| IFD04CV    | 1        |         |     | /        |         |     | /        |         |     | /        |         | IFD-24 | 7        |         | None            |         |             |          |         | CA500         |          |         |
| WLM -P-SCS | 2        |         |     |          |         |     |          |         |     |          |         | IFD-26 | 2        |         | Complete        |         |             |          |         | NYLON<br>BAG  |          |         |
| IFD-32     | 4        |         |     |          |         |     |          |         |     |          |         |        |          |         | Split-ship      |         |             |          |         |               |          |         |
|            |          |         |     |          |         |     |          |         |     |          |         |        |          |         |                 |         |             |          |         |               |          |         |
| No.        | Quantity | Confirm | No. | Quantity | Confirm | No. | Quantity | Confirm | No. | Quantity | Confirm | No.    | Quantity | Confirm |                 | Confirm | No.         | Quantity | Confirm | No.           | Quantity | Confirm |

# Set Up Instructions

## Set Up Instructions IFD-H-07CO

SHELVES: