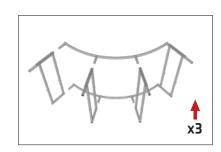

#### \*NOT ALL PARTS WILL BE USED:

This counter is made from x3 full kits and not all parts will be needed to complete this design.

#### **CONNECT FRAMES TOGETHER:**

Connect x3 frames together with x2 butterfly clips (WLM-P-SCS) per

frame connection. Attach one clip to outside of frames and one clip to inside of frame using hand tool.