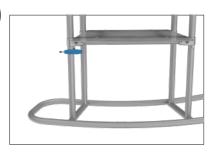

(OPTIONAL) To add shelves to frame, position and level shelf on

frame before tightening clamps down with hex tool.

GRAPHIC INSTALL:

**Step 1:** Unzip print and slide print onto frame like a pillow case.

**Step 2:** Grip the fabric tightly and stretch around bottom of desk to pinch zipper into place. Zip the