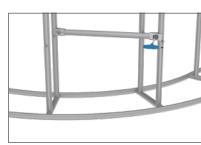

|          |         |                 |         |             |          |         |               |          |         |
| No.        | Quantity | Confirm | No. | Quantity | Confirm | No. | Quantity | Confirm | No. | Quantity | Confirm | No.    | Quantity | Confirm |                 | Confirm | No.         | Quantity | Confirm | No.           | Quantity | Confirm |

### FRAME ASSEMBLY:

Assemble base parts and poles by pressing and pushing together.



#### \*NOT ALL PARTS WILL BE USED:

This counter is made from x3 full kits and not all parts will be needed to complete this design.



















# Set Up Instructions

### IFD-H-04CV:

Assemble x1 end cap on left side only. Use hand tool when shown.





#### **CROSSBAR SUPPORT:**

Attach across second opening from the left.



#### **COUNTER TOP SUPPORT:**

For leveling end cap counter top.



#### IFD-H-03CV:

Assemble x1 end cap on left side only. Use hand tool when shown.













## Set Up Instructions IFD-H-07CO

SHELVES:

#### **CONNECT FRAMES TOGETHER:**

Connect x3 frames together with x2 butterfly clips (WLM-P-SCS) per



frame connection. Attach one clip to outside of frames and one clip to inside of frame using hand tool.



(OPTIONAL) To add shelves to frame, position and level shelf on



frame before tightening clamps down with hex tool.



GRAPHIC INSTALL:

**Step 1:** Unzip print and slide print onto frame like a pillow case.



**Step 2:** Grip the fabric tightly and stretch around bottom of desk to pinch zipper into place. Zip the

WLM-P-SCS



**Step 3:** Attach countertop panels to fabr