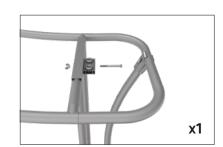

rm | No. | Quantity | Confirm | No. | Quantity | Confirm | No. | Quantity | Confirm | No.    | Quantity | Confirm |                 | Confirm | No.         | Quantity | Confirm | No.           | Quantity | Confirm |

### FRAME ASSEMBLY:

Assemble base parts and poles by pressing and pushing together.



#### \*NOT ALL PARTS WILL BE USED:

This counter is made from x3 full kits and not all parts will be needed to complete this design.



















# Set Up Instructions

### IFD-H-04CV:

Assemble x1 end cap on left side only. Use hand tool when shown.





#### **CROSSBAR SUPPORT:**

Attach across second opening from the left.



#### **COUNTER TOP SUPPORT:**

For leveling end cap counter top.



#### IFD-H-03CV:

Assemble x1 end cap on left side only. Use hand tool when shown.













## Set Up Instructions IFD-H-07CO

SHELVES:

#### **CONNECT FRAMES TOGETHER:**

Connect x3 frames together with x2 butterfly clips (WLM-P-SCS) per



frame connection. Attach one clip to outside of frames and one clip to inside of frame using hand tool.



(OPTIONAL) To add shelves to frame, position and level shelf on



frame before tightening clamps down with hex tool.



GRAPHIC INSTALL:

**Step 1:** Unzip print and slide print onto frame like a pillow case.



**Step 2:** Grip the fabric tightly and stretch around bottom of desk to pinch zipper into place. Zip the

WLM-P-SCS



**Step 3:** Attach countertop panels to fabric counter with Velcro. Start at one end and work you way across to the other side.



**Step 4:** Join counter top panels together front and back with black pu