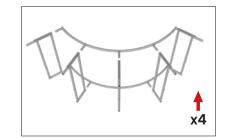

### FRAME ASSEMBLY:

Assemble base parts and poles by pressing and pushing together.

#### \*NOT ALL PARTS WILL BE USED:

This counter is made from x3 full kits and not all parts will be needed to complete this design.