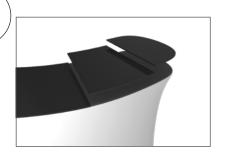

WLM-P-SCS

**Step 3:** Attach countertop panels to fabric counter with Velcro. Start at one end and work you way across to the other side.

**Step 4:** Join counter top panels together front and back with black push-on clamps.