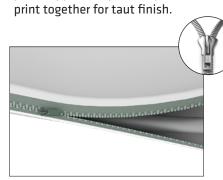

(OPTIONAL) To add shelves to frame, position and level shelf on

frame before tightening clamps down with hex tool.

GRAPHIC INSTALL:

**Step 1:** Unzip print and slide print onto frame like a pillow case.

**Step 2:** Grip the fabric tightly and stretch around bottom of desk to pinch zipper into place. Zip the

WLM-P-SCS

**Step 3:** Attach countertop panels to fabric counter with Velcro. Start at one end and work you way across to the other side.

**Step 4:** Join counter top panels together front and back with black push-on clamps.