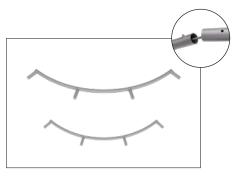

#### **CONNECT FRAMES TOGETHER:**

Connect x3 frames together with x2 butterfly clips (WLM-P-SCS) per

frame connection. Attach one clip to outside of frames and one clip to inside of frame using hand tool.