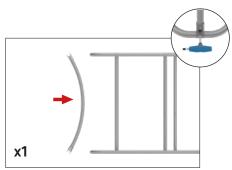

#### IFD-H-03CV:

Assemble x1 end cap on left side only. Use hand tool when shown.

### IFD-H-04CV:

Assemble x1 end cap on left side only. Use hand tool when shown.